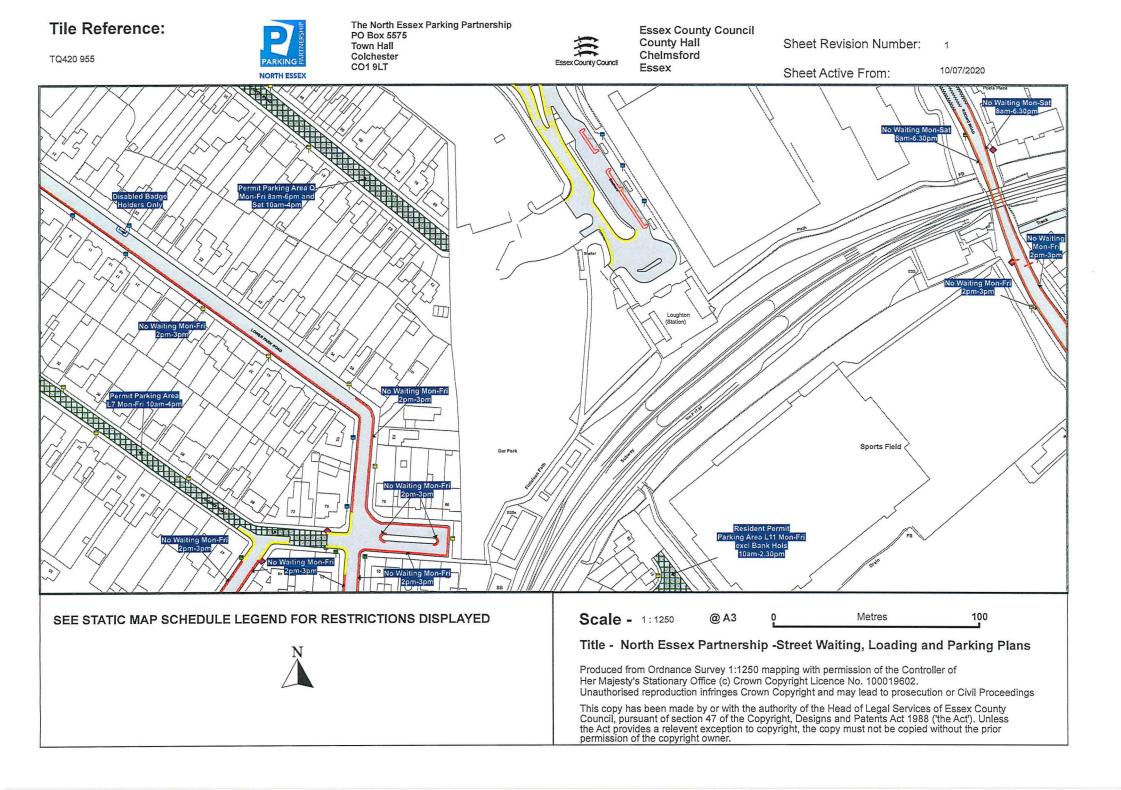

- 1. This order shall come into operation on 08 March 2024 and may be cited as The Essex County Council (Epping Forest District) (Prohibition of Waiting, Loading and Stopping) and (On-Street Parking Places) (Civil Enforcement Area) (Amendment No.33) Order 2024.
- This Order will be incorporated into 'The Essex County Council (Epping Forest District) (Prohibition of Waiting, Loading and Stopping) and (On-Street Parking Places) (Civil Enforcement Area) Consolidation Order 2019' by substituting map tile: TQ420 955 Revision 1 to Revision 2.
- 3. The restriction imposed by this Order shall be in addition to and not in derogation of any restrictions or requirements imposed by any regulations made or having effect as if made under the Act or by or under any other enactment.