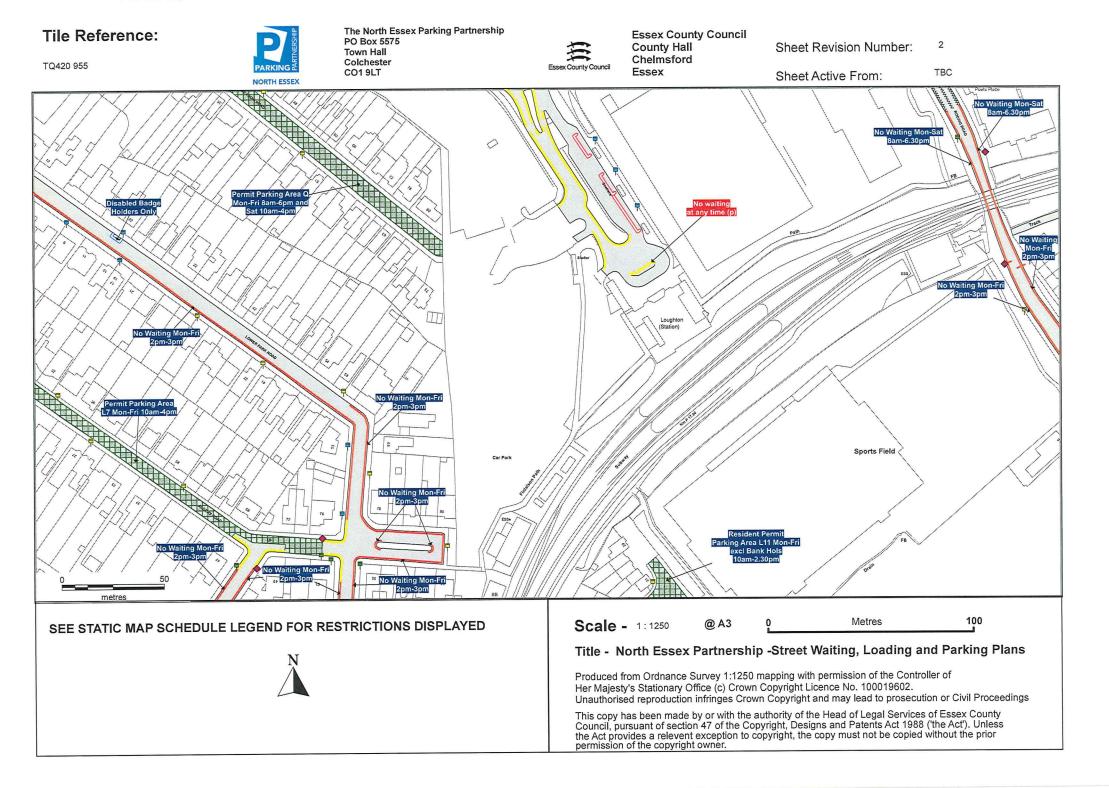

- 1. This order shall come into operation on 08 March 2024 and may be cited as The Essex County Council (Epping Forest District) (Prohibition of Waiting, Loading and Stopping) and (On-Street Parking Places) (Civil Enforcement Area) (Amendment No.33) Order 2024.
- This Order will be incorporated into 'The Essex County Council (Epping Forest District) (Prohibition of Waiting, Loading and Stopping) and (On-Street Parking Places) (Civil Enforcement Area) Consolidation Order 2019' by substituting map tile: TQ420 955 Revision 1 to Revision 2.
- 3. The restriction imposed by this Order shall be in addition to and not in derogation of any restrictions or requirements imposed by any regulations made or having effect as if made under the Act or by or under any other enactment.

## Schedule

To Implement: 'No Waiting at Any Time' Restrictions

| Road             | Description                                                        |
|------------------|--------------------------------------------------------------------|
| Station Approach | NORTHWEST SIDE:                                                    |
| 'loop' Buildout. | From the northwestern most point of the 'loop' Buildout, northeast |
|                  | for approximately 13 metres.                                       |