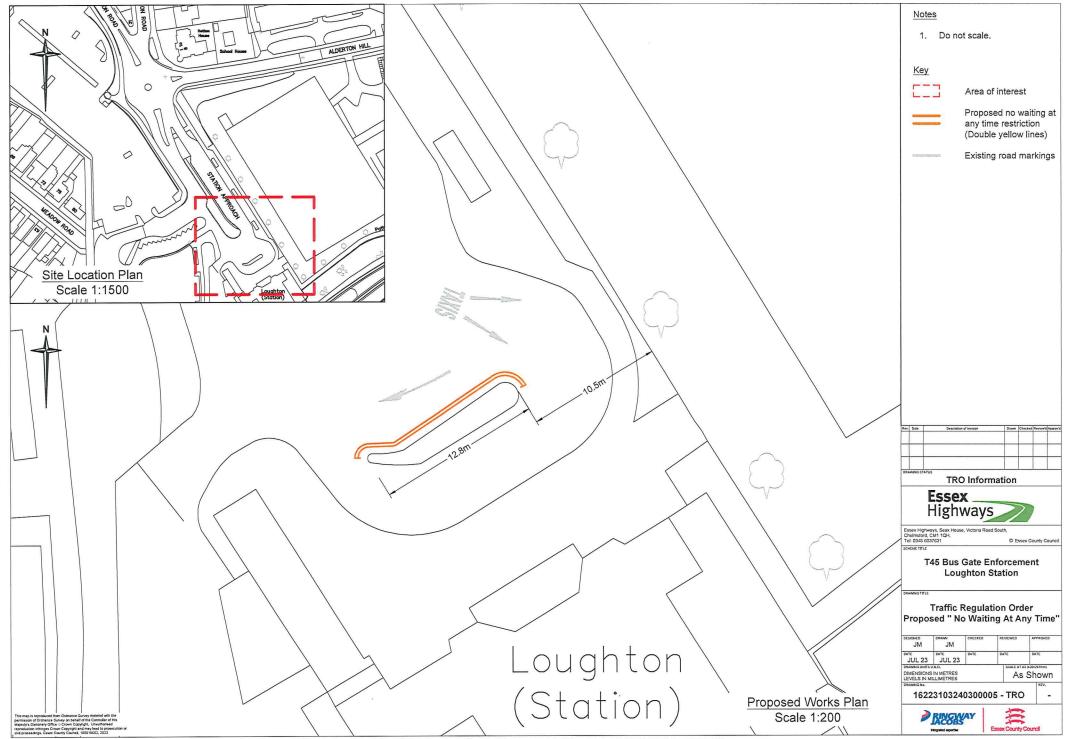

## Schedule

To Implement: 'No Waiting at Any Time' Restrictions

| Road             | Description                                                        |
|------------------|--------------------------------------------------------------------|
| Station Approach | NORTHWEST SIDE:                                                    |
| 'loop' Buildout. | From the northwestern most point of the 'loop' Buildout, northeast |
|                  | for approximately 13 metres.                                       |

File Location N/19 Trans Impr/DC11Projects/DC Scheme Files 2023-24(1745 Y11 Loughton Station, Bus Lane Enforcement(3 - Drawing Records/1745 Loughton Station V1.dwg Last saved by Jordan.Matins on 20 October 2023 Printed By Jordan Matins on 20 October 2023