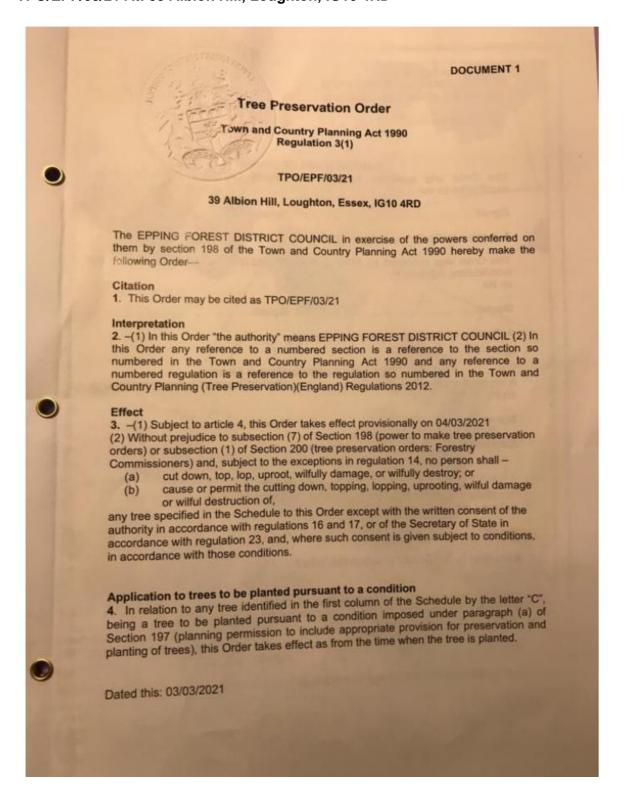

#### Tree Preservation Order

Town and Country Planning Act 1990 Regulation 3(1)

#### TPO/EPF/03/20

Drummers Maid, 27 Woodbury Hill, Loughton, Essex, IG10 1JF

The EPPING FOREST DISTRICT COUNCIL in exercise of the powers conferred on them by section 198 of the Town and Country Planning Act 1990 hereby make the following Order—

#### Effect

- (1) Subject to article 4, this Order takes effect provisionally on 20/03/2020
   (2) Without prejudice to subsection (7) of Section 198 (power to make tree preservation orders) or subsection (1) of Section 200 (tree preservation orders: Forestry Commissioners) and, subject to the exceptions in regulation 14, no person shall
  - (a) cut down, top, lop, uproot, wilfully damage, or wilfully destroy; or
  - cause or permit the cutting down, topping, lopping, uprooting, wilful damage or wilful destruction of,

any tree specified in the Schedule to this Order except with the written consent of the authority in accordance with regulations 16 and 17, or of the Secretary of State in accordance with regulation 23, and, where such consent is given subject to conditions, in accordance with those conditions.