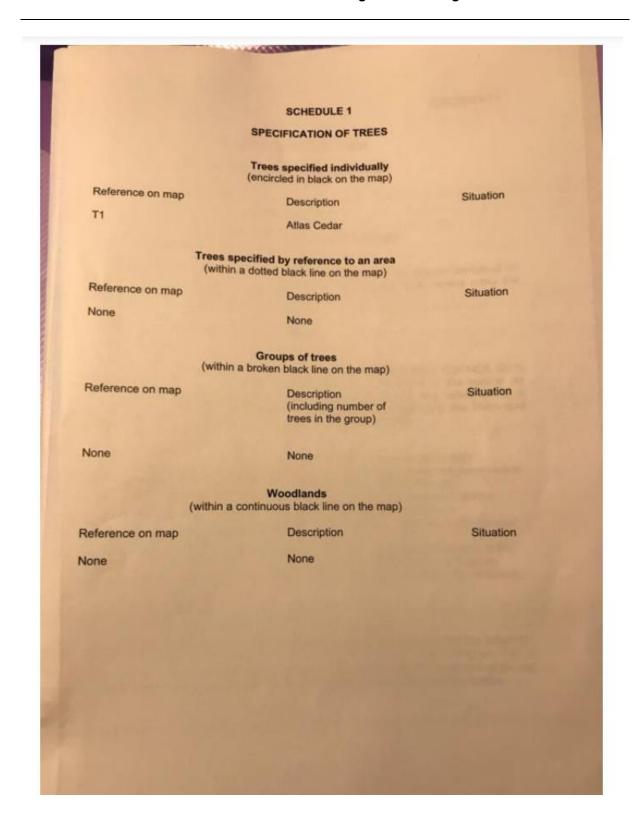

#### SCHEDULE 1

#### SPECIFICATION OF TREES

Trees specified individually

(encircled in black on the map)

Reference on map Description Situation

T1 Birch

Trees specified by reference to an area

(within a dotted black line on the map)

Reference on map Description Situation

None None

Groups of trees

(within a broken black line on the map)

Reference on map Description Situation

(including number of trees in the group)

None None

Woodlands

(within a continuous black line on the map)

Reference on map Description Situation

None None