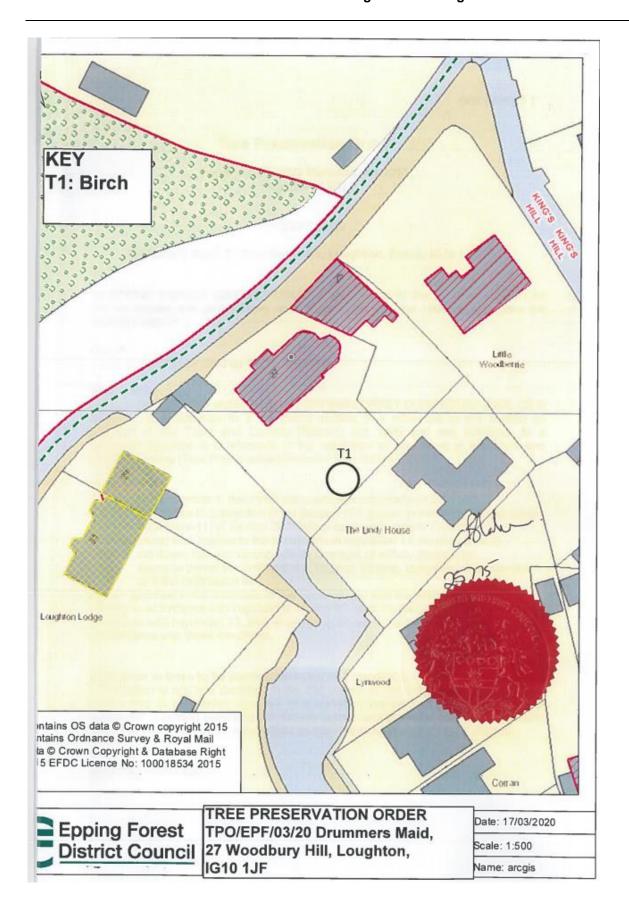

#### 3 Notice of Tree Preservation Orders

3.1 Town & Country Planning Act 1990, Regulation 3(1) – Tree Preservation Order TPO/EPF/03/20 At: Drummers Maid, 27 Woodbury Hill, Loughton, IG10 1JF

For information only: Epping Forest District Council has made the above Order which protects a Birch (identified as T1 on the map) on the grounds that the tree concerned is of public amenity value. The effect of this tree preservation order is to prohibit the felling, lopping, etc., of the tree specified unless the prior written consent of the Council is obtained.

(See pages 7 – 10)

3.2 Town & Country Planning Act 1990, Regulation 3(1) – Tree Preservation Order TPO/EPF/03/21 At: 39 Albion Hill, Loughton, IG10 4RD

For information only: Epping Forest District Council has made the above Order which protects an Atlas Cedar (identified as T1 on the map) on the grounds that the tree concerned is of public amenity value. The effect of this tree preservation order is to prohibit the felling, lopping, etc., of the tree specified unless the prior written consent of the Council is obtained.