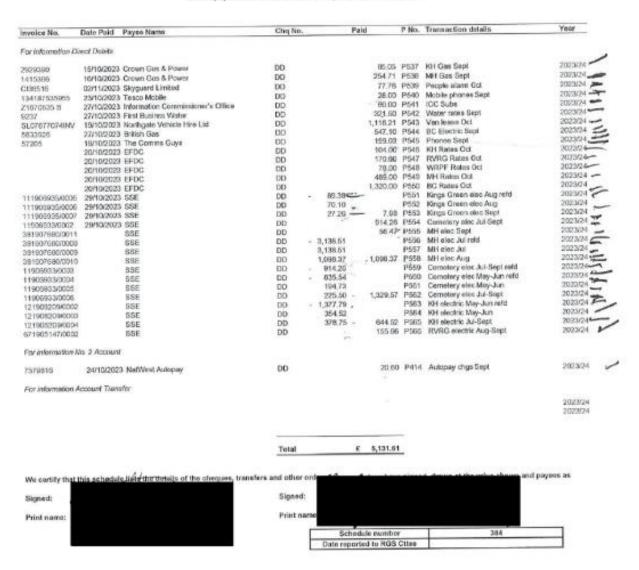

2002000          |             |                                              |          |            |              |      |                                      |        |
| For information  |             |                                              |          |            | 160000000    | 1000 |                                      |        |
|                  | 14/11/202   | 3 Nativest Acct 1 to National Acct 2         | Tiff     |            | 61,310,49    | 115  | Tef wages amount from Acct 1 to Acct | 20230  |
|                  |             |                                              | Total    |            | £ 160,636.31 | -    |                                      |        |

Loughton Town Council
Payment record
List of payments made between 11 August to 31 October 2023



Loughton Town Council
Payment record
List of payments made between 30 November to 14 December 2023

| 905   1<br>900   1<br>900   1<br>210   1<br>410   1<br>90024   1<br>2144   1<br>24483   1<br>2232572   2232573   2232573   2232573   2232551   2232552   1<br>2232573   2232552   1<br>22325852   1<br>22325852   1<br>22325852   1<br>22325852   1<br>22325852   1<br>22325852   1<br>22325852   1 | J. Account  18/12/2023 Think Business Support Ltd (SME Invoice Fin. 18/12/2023 Loughton Landscapes Limited 18/12/2023 Loughton Landscapes Limited 18/12/2023 This Flyglene Ltd 18/12/2023 This Fortenetic 18/12/2023 James Todd & Co Limited 18/12/2023 James Todd & Co Limited 18/12/2023 James Todd & Co Limited 18/12/2023 Gracelands Complete Maintenance Services I Regional Waste Rocycling (Commercial) Ltd